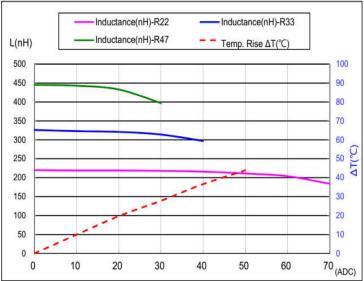

#### INDUCTANCE /TEMPERATURE RISE VS DC BIAS:

# ELECTRICAL SPECIFICATION:

| PART NO             | INDUCTANCE<br>@ 0 ADC<br>(nH) ±15% | DCR<br>+/-5%<br>(mΩ) | INDUCTANCE<br>@SAT CURRENT<br>(nH) Min | RATED<br>CURRENT<br>(ADC) | SATURATION<br>CURRENT<br>(ADC)<br>(NOTE 2) | TEMPERATURE<br>RISE<br>CURRENT<br>(ADC) |
|---------------------|------------------------------------|----------------------|----------------------------------------|---------------------------|--------------------------------------------|-----------------------------------------|
| SPB-10070B-R22-2 HF | 220                                | 0.40                 | 154                                    | 44                        | 65                                         | 44                                      |
| SPB-10070B-R33-2 HF | 330                                | 0.40                 | 231                                    | 44                        | 35                                         | 44                                      |
| SPB-10070B-R47-2 HF | 470                                | 0.40                 | 329                                    | 44                        | 30                                         | 44                                      |

NOTE(1) : Test frequency: 100 KHZ,0.1Vrms.

NOTE(2): The saturation current indicates the value of DC current is approximately 20% lower than its initial value of inductance at 25°C.

NOTE(3) :  $\triangle$  T=40°C approximately under the temperature rise current.