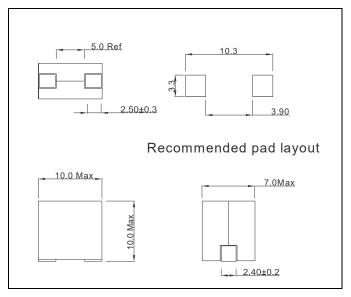

| 0.40                 | 231                                    | 44                        | 35                                         | 44                                      |
| SPB-10070B-R47-2 HF | 470                                | 0.40                 | 329                                    | 44                        | 30                                         | 44                                      |

NOTE(1) : Test frequency: 100 KHZ,0.1Vrms.

NOTE(2): The saturation current indicates the value of DC current is approximately 20% lower than its initial value of inductance at 25°C.

NOTE(3) :  $\triangle$  T=40°C approximately under the temperature rise current.

NOTE(4): Operating temperature range: -40  $^\circ C$  ~+150  $^\circ C$  .

## PHYSICAL DIMENSION : (UNIT:mm)



#### INDUCTANCE /TEMPERATURE RISE VS DC BIAS:



#### PACKAGING SPEC:

- 1. REEL SIZE & UNITS PER REEL :13",350PCS.
- 2. TAPE WIDTH:24mm.
- 3. REEL WIDTH:29.5mm.
- 4. COMPONENT PITCH:16mm